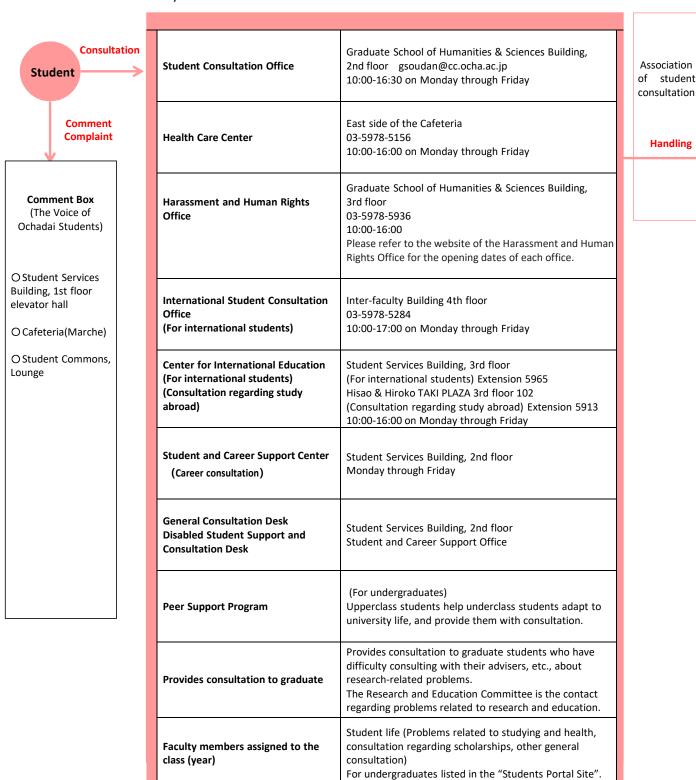

## 9-1 Campus Student Support Organizations

The consultation offices in the diagram below have been established to handle a variety of consultation from students at Ochanomizu University.

Counseling

agencies